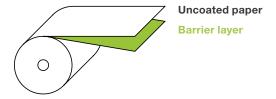

## Product specification Sappi Guard Nature 1-M

| Characteristic:     | Uncoated paper with barrier coating on reverse side                                                                          |
|---------------------|------------------------------------------------------------------------------------------------------------------------------|
| Grammages:          | 75, 90, 105 and 120 g/m <sup>2</sup>                                                                                         |
| Print:              | Suitable for flexo printing                                                                                                  |
| Barrier properties: | Excellent mineral oil barrier and grease resistance of Kit 12 (this value is derived from a modified grease resistance test) |
| Certificates:       | Suitable for direct contact with food, the paper is available PEFC™(PEFC/07-32-76) as well as FSC™(FSC™ C015022) certified   |