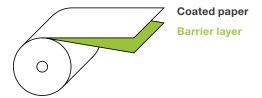

# Sappi Guard Nature 1-MS

Mineral oil barrier paper-based packaging solution.

### Innovative and sustainable solution

Sappi Guard Nature 1-MS is a paper-based packaging solution with integrated mineral oil (MOSH/MOAH) barrier and heat sealability. The solution is a sustainable alternative to multi-layer barrier films. The food inside is protected by inner bags, pouches and sachets made from mineral oil barrier papers.

## Product specification Sappi Guard Nature 1-MS

| Characteristic:     | Uncoated paper with heat sealable and barrier coating on reverse side                                                        |
|---------------------|------------------------------------------------------------------------------------------------------------------------------|
| Grammages:          | 80, 95, 110 and 125 g/m <sup>2</sup>                                                                                         |
| Print:              | Suitable for flexo printing                                                                                                  |
| Barrier properties: | Effective mineral oil barrier and grease resistance of Kit 12 (this value is derived from a modified grease resistance test) |
| Heat sealability:   | Recommended minimum sealing temperature (at 0.5s) of 120° C (80g/m² and 90g/m²) and 130° C (110g/m² and 120g/m²)             |
| Certificates:       | Suitable for direct food contact, the paper is available PEFC™(PEFC/07-32-76) as well as FSC™(FSC™ C015022) certified        |