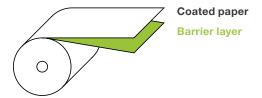

# Sappi Guard Silk 1-MS

Mineral oil barrier paper-based packaging solution.

### Innovative and sustainable solution

Sappi Guard Silk 1-MS is a paper-based packaging solution with integrated mineral oil (MOSH/MOAH) barrier and heat sealability. The solution is a sustainable alternative to multi-layer barrier films. The food inside is protected by inner bags, pouches and sachets made from mineral oil barrier papers.

## Product specification Sappi Guard Silk 1-MS

| Characteristic:     | One side single-coated paper with heat sealable and barrier coating on reverse side                                                                         |
|---------------------|-------------------------------------------------------------------------------------------------------------------------------------------------------------|
| Grammages:          | 90 and 105 g/m <sup>2</sup>                                                                                                                                 |
| Print:              | Suitable for flexo printing                                                                                                                                 |
| Barrier properties: | Effective mineral oil barrier and grease resistance of Kit 12 (this value is derived from a modified grease resistance test)                                |
| Heat sealability:   | Recommended minimum sealing temperature (at 0.5s) of 120° C                                                                                                 |
| Certificates:       | Suitable for direct food contact, the paper is available PEFC <sup>™</sup> (PEFC/07-32-76) as well as FSC <sup>™</sup> (FSC <sup>™</sup> C015022) certified |