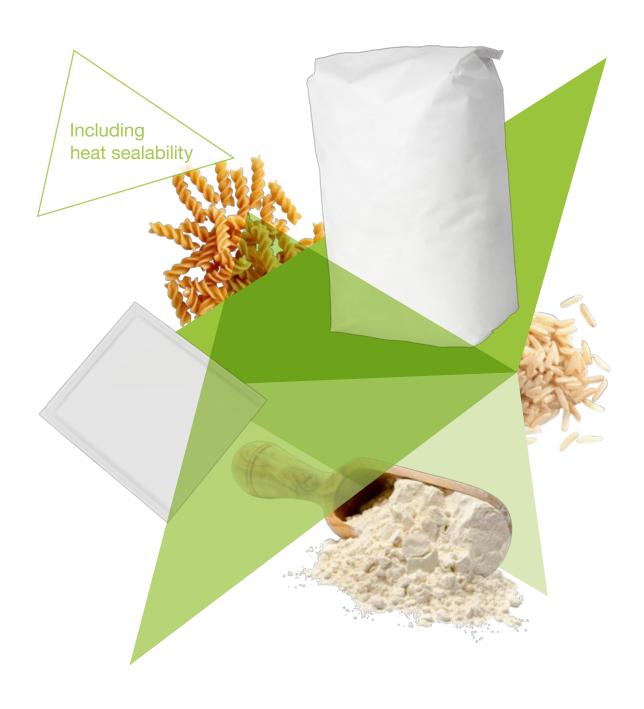

### Innovative and sustainable solution

Sappi Guard Silk 1-MS is a paper-based packaging solution with integrated mineral oil (MOSH/MOAH) barrier and heat sealability. The solution is a sustainable alternative to multi-layer barrier films. The food inside is protected by inner bags, pouches and sachets made from mineral oil barrier papers.

## **Applications**

Designed for the food industry: for inner bags of dry food (e.g. rice, pasta, powder and cereals).